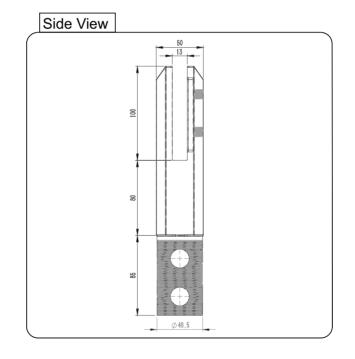

### CATALOGUE AND DESCRIPTION:

- > Glass Fixing System
- > Friction Square Core Drill Spigot
- > Suitable for 12mm Glass