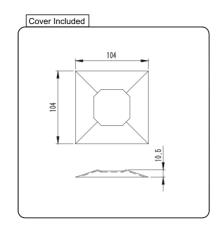

### CATALOGUE AND DESCRIPTION:

- > Glass Fixing System
- > Friction Square Core Drill Spigot
- > Suitable for 12mm Glass