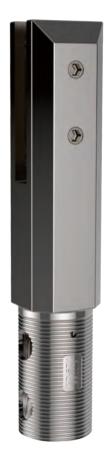

#### PREMIUM GLASS & HARDWARE

| Product Info. |          |
|---------------|----------|
| Finish        | Code     |
| Polish        | IND-SCM  |
| Satin         | IND-SCS  |
| Texture Black | IND-SCB  |
| White         | IND-SCW  |
| Brush Brass   | IND-SCBB |
| Monument      | IND-SCMG |

### CATALOGUE AND DESCRIPTION:

- > Glass Fixing System
- > Friction Square Core Drill Spigot
- > Suitable for 12mm Glass