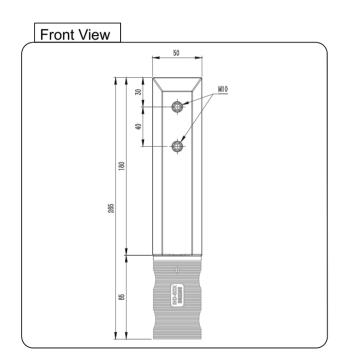

### CATALOGUE AND DESCRIPTION:

- > Glass Fixing System
- > Friction Square Core Drill Spigot
- > Suitable for 12mm Glass